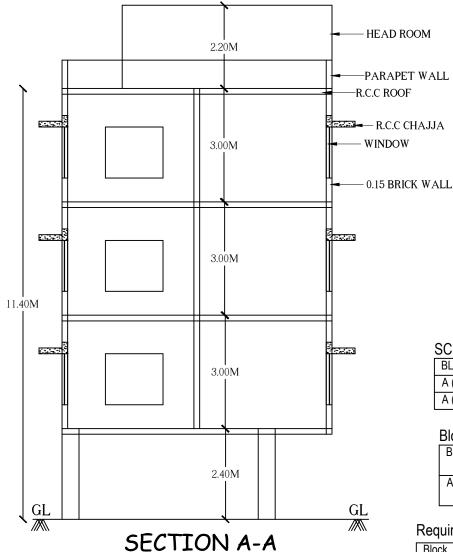

# 11.40M

171.42







| SCHEDULE OF JOINERY: |      |        |        |     |  |  |
|----------------------|------|--------|--------|-----|--|--|
| BLOCK NAME           | NAME | LENGTH | HEIGHT | NOS |  |  |
| A (A)                | D2   | 0.90   | 2.10   | 03  |  |  |
| A (A)                | D1   | 1.00   | 2.10   | 06  |  |  |

| Block USE/SUBUSE Details |             |                             |                        |                            |  |  |  |
|--------------------------|-------------|-----------------------------|------------------------|----------------------------|--|--|--|
| Block Name               | Block Use   | Block SubUse                | Block Structure        | Block Land Use<br>Category |  |  |  |
| A (A)                    | Residential | Plotted Resi<br>development | Bl