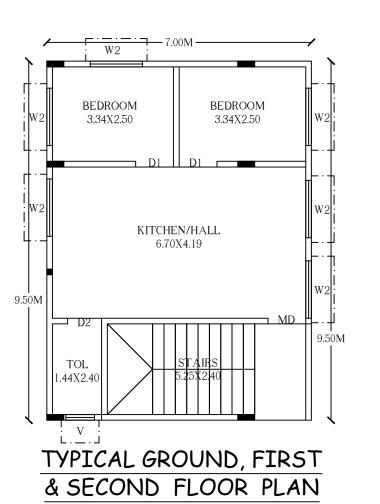

# 11.40M

171.42







| SCHEDULE OF JOINERY: |      |        |        |     |  |  |
|----------------------|------|--------|--------|-----|--|--|
| BLOCK NAME           | NAME | LENGTH | HEIGHT | NOS |  |  |
| A (A)                | D2   | 0.90   | 2.10   | 03  |  |  |
| A (A)                | D1   | 1.00   | 2.10   | 06  |  |  |

| Block USE/SUBUSE Details |             |                             |                        |                            |  |  |  |
|--------------------------|-------------|-----------------------------|------------------------|----------------------------|--|--|--|
| Block Name               | Block Use   | Block SubUse                | Block Structure        | Block Land Use<br>Category |  |  |  |
| A (A)                    | Residential | Plotted Re