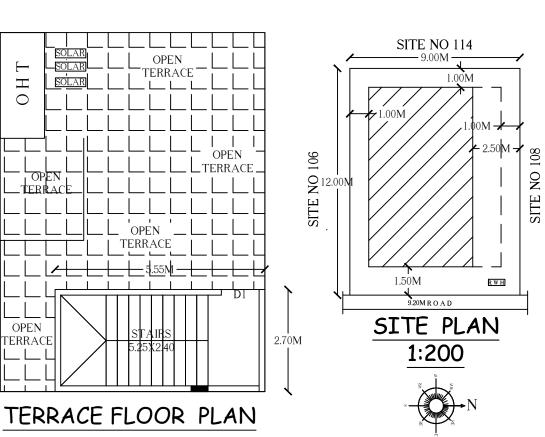

# 11.40M

171.42







| SCHEDULE OF JOINERY: |      |        |        |     |  |  |
|----------------------|------|--------|--------|-----|--|--|
| BLOCK NAME           | NAME | LENGTH | HEIGHT | NOS |  |  |
| A (A)                | D2   | 0.90   | 2.10   | 03  |  |  |
| A (A)                | D1   | 1.00   | 2.10   | 06  |  |  |

| Block USE/SUBUSE Details |             |                             |                        |                            |  |  |  |
|--------------------------|-------------|-----------------------------|------------------------|----------------------------|--|--|--|
| Block Name               | Block Use   | Block SubUse                | Block Structure        | Block Land Use<br>Category |  |  |  |
| A (A)                    | Residential | Plotted Resi