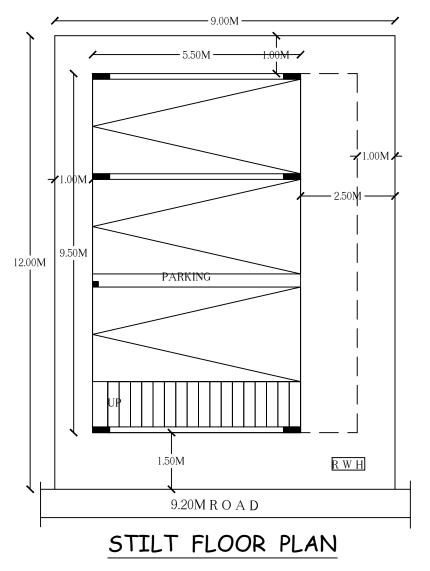

# 11.40M

171.42







| SCHEDULE OF JOINERY: |      |        |        |     |  |  |
|----------------------|------|--------|--------|-----|--|--|
| BLOCK NAME           | NAME | LENGTH | HEIGHT | NOS |  |  |
| A (A)                | D2   | 0.90   | 2.10   | 03  |  |  |
| A (A)                | D1   | 1.00   | 2.10   | 06  |  |  |

| Block USE/SUBUSE Details |             |                             |                        |                            |  |  |  |
|--------------------------|-------------|-----------------------------|------------------------|----------------------------|--|--|--|
| Block Name               | Block Use   | Block SubUse                | Block Structure        | Block Land Use<br>Category |  |  |  |
| A (A)                    | Residential | Plotted